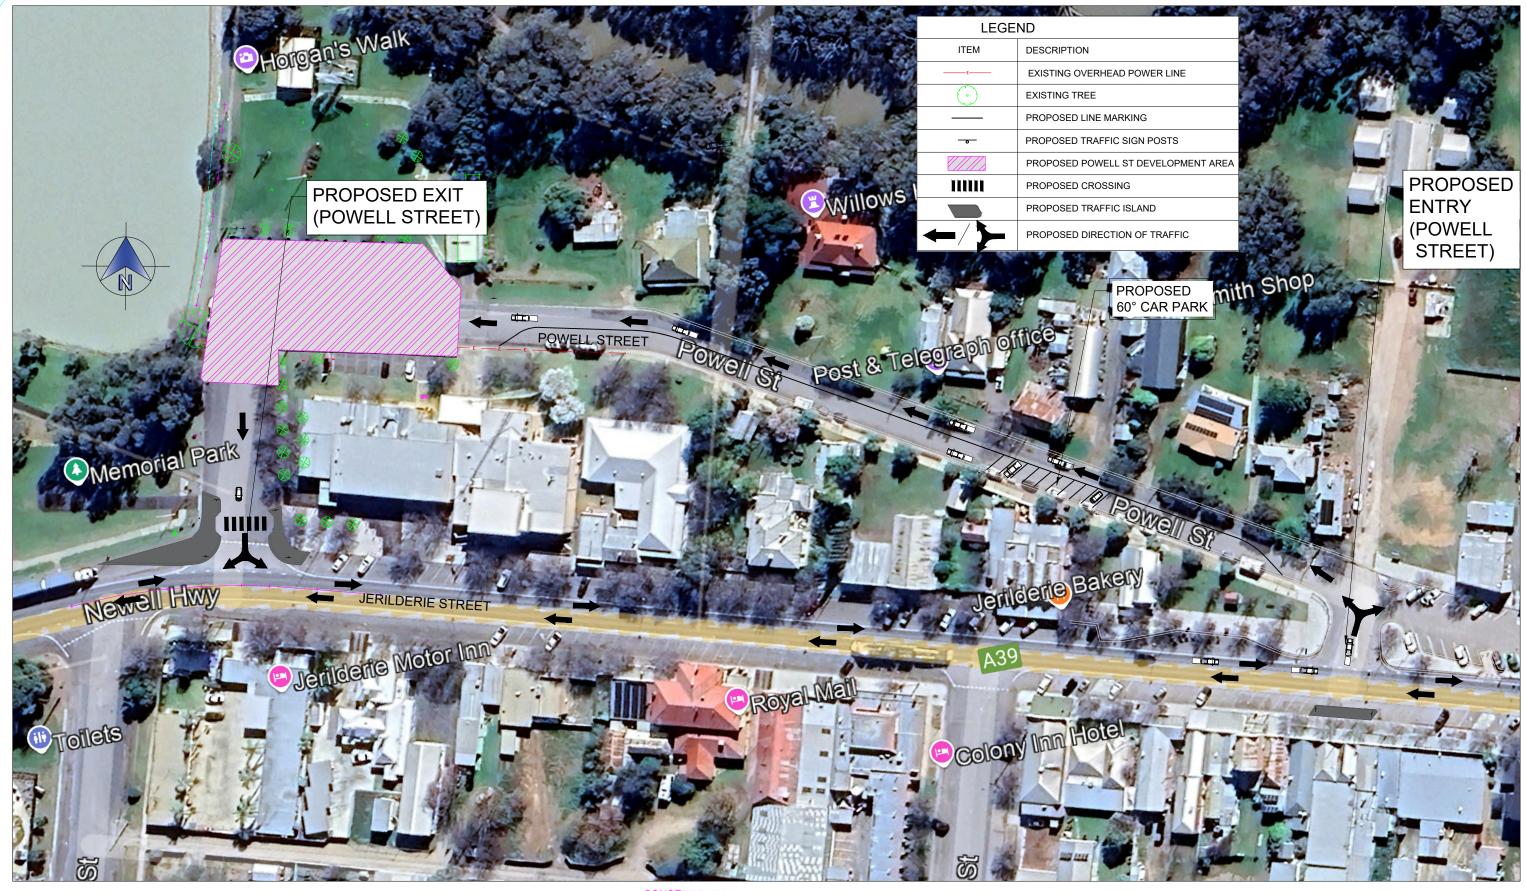

CONCEPT PLAN SCALE 1:500

| AMENDMENTS   | DATE      | CHECKED |  |
|--------------|-----------|---------|--|
| CONCEPT (04) | 19/09/202 | SH      |  |
|              |           |         |  |
|              |           |         |  |
|              |           |         |  |
|              |           |         |  |
|              |           |         |  |

## POWELL ST SHARED PATH PROPOSED SHARED PATH

JERILDERIE CONCEPT PLAN

| DF | RAWN    | SH | DATE: | 19/09/2024 | SCALE          | 1:500 | APPROVED BY                                        |
|----|---------|----|-------|------------|----------------|-------|----------------------------------------------------|
| DE | ESIGNED | SH | DATE: | 19/09/2024 | No. OF SHEETS: |       | SHAMSUL HAQUE MIEAust CPEng NER<br>DESIGN ENGINEER |
| CH | HECKED  | SH | DATE: | 19/09/2024 | SHEET No.      | -     | DATE :09/09/2024                                   |
|    |         |    |       |            |                |       |                                                    |